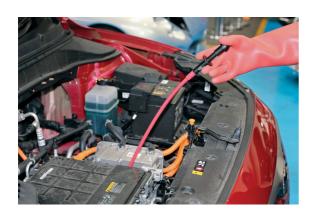

## **Insulated Pick Up Tool 1000V**

Flexible, insulated pick up tool ideal for reaching into difficult access areas, with 4 claws able to firmly grab and hold small fixings. A useful toolbox addition for technicians working on hybrid/EV vehicles, or electricians to provide additional safety.

## **Additional Information**

- Insulated pick up tool for safely picking up parts near live circuits.
- · Length: 24 inch (610mm); 11mm diameter flexible shaft.
- · Insulated up to 1000 volts.
- · Spring loaded button to operate the 4 hook claw.
- · NOTE: Use with caution. While the operator is fully insulated from the working end of the tool, any metal object being picked up can still short across live circuits.