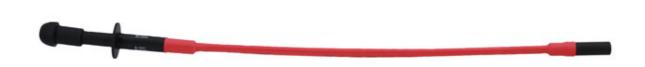

## **Insulated Pick Up Tool 1000V**

Flexible, insulated pick up tool ideal for reaching into difficult access areas, with 4 claws able to firmly grab and hold small fixings. A useful toolbox addition for technicians working on hybrid/EV vehicles, or electricians to provide additional safety.

## **Additional Information**

- Insulated pick up tool for safely picking up parts near live circuits.
- · Length: 24 inch (610mm); 11mm diameter flexible shaft.
- · Insulated up to 1000 volts.
- · Spring loaded button to operate the 4 hook claw.
- · NOTE: Use with caution. While the operator is fully insulated from the working end of the tool, any metal object being picked up can still short across live circuits.