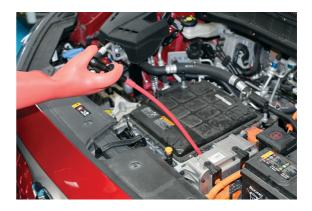

## **Insulated Pick Up Tool 1000V**

Flexible, insulated pick up tool ideal for reaching into difficult access areas, with 4 claws able to firmly grab and hold small fixings. A useful toolbox addition for technicians working on hybrid/EV vehicles, or electricians to provide additional safety.

## **Additional Information**

- Insulated pick up tool for safely picking up parts near live circuits.
- · Length: 24 inch (610mm); 11mm diameter flexible shaft.
- · Insulated up to 1000 volts.
- · Spring loaded button to operate the 4 hook claw.
- · NOTE: Use with caution. While the operator is fully insulated from the working end of the tool, any metal object being picked up can still short across live circuits.