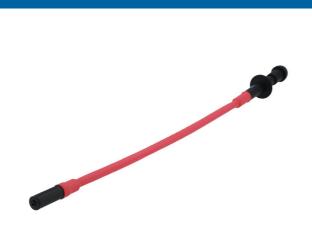

## **Insulated Pick Up Tool 1000V**

Flexible, insulated pick up tool ideal for reaching into difficult access areas, with 4 claws able to firmly grab and hold small fixings. A useful toolbox addition for technicians working on hybrid/EV vehicles, or electricians to provide additional safety.

## **Additional Information**

- Insulated pick up tool for safely picking up parts near live circuits.
- · Length: 24 inch (610mm); 11mm diameter flexible shaft.
- · Insulated up to 1000 volts.
- · Spring loaded button to operate the 4 hook claw.
- · NOTE: Use with caution. While the operator is fully insulated from the working end of the tool, any metal object being picked up can still short across live circuits.